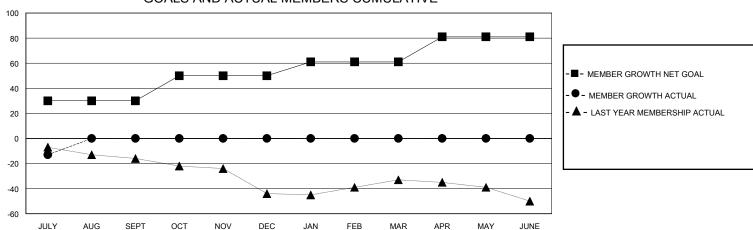

## GOALS AND ACTUAL MEMBERS CUMULATIVE

| DROPPED CLUBS: 0 |    | 4 CLUBS OF 46 ADDED 1 OR MORE | GENDER DISTRIBUTION           |              |     |
|------------------|----|-------------------------------|-------------------------------|--------------|-----|
|                  |    | NEW MEMBERS                   | MALE                          | 866 (60.52%) |     |
|                  |    |                               | FEMALE                        | 564 (39.41%) |     |
| DROPPED MEMBERS  |    |                               |                               |              |     |
| DECEASED         | 2  | CLICK HERE FOR CUMULATIVE     | TOTAL FAMILY UNIT MEMBERS     |              | 234 |
| CLUB CANCELLED 0 |    | MEMBERSHIP DATA               |                               |              | 440 |
| OTHER            | 15 |                               | FAMILY MEMBERS PAYING HALF 11 |              | 119 |
| TOTAL            | 17 |                               |                               |              |     |